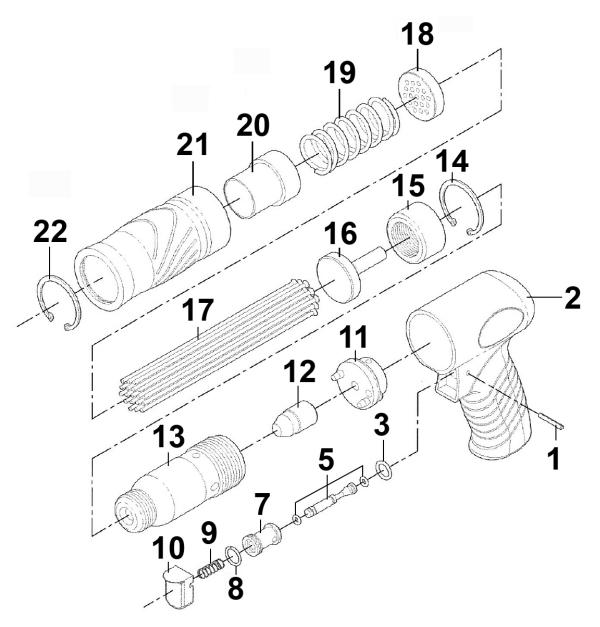

## **Air Needle Scaler Composite**

**Model No: SA660** 

| Item | Part No.   | Description                            |
|------|------------|----------------------------------------|
| 1    | SA661.01   | Spring Pin M2.6 X 25                   |
| 2    | SA660.02   | Housing                                |
| 3    | SA660.03   | O-Ring, (Ex: 15.59 In: 11.17 Cs: 2.21) |
| 5    | SA660.05   | Valve Stem Ass'y                       |
| 7    | SA660.07   | Valve Bushing                          |
| 8    | 840.V2-M18 | O-Ring, (Ex: 15.98 In: 12.42 Cs: 1.78) |
| 9    | SA660.09   | Spring Dia 7.6mm                       |
| 10   | SA660.10   | Trigger Button                         |
| 11   | SA660.11   | Valve Block                            |
| 12   | SA660.12   | Piston                                 |
| 13   | SA660.13   | Cylinder                               |

| Item | Part No.    | Description                  |
|------|-------------|------------------------------|
| 14   | SA660.14    | Internal Circlip 43.6mm OD   |
| 15   | SA660.15    | Sleeve                       |
| 16   | SA660.16    | Needle Driver                |
| 17   | SA50.02     | Needle Set 19pc 3 x 180mm    |
| 18   | SA660.18    | Needle Holder                |
| 19   | SA660.19    | Spring                       |
| 20   | SA660.20    | Needle Tube                  |
| 21   | SA660.21    | Housing                      |
| 22   | SM1305.022  | Internal Circlip 43.5mm OD   |
|      | SA660.03-10 | Trigger Assembly (Not Shown) |
|      | SA660.23    | Allen Key (Not Shown)        |